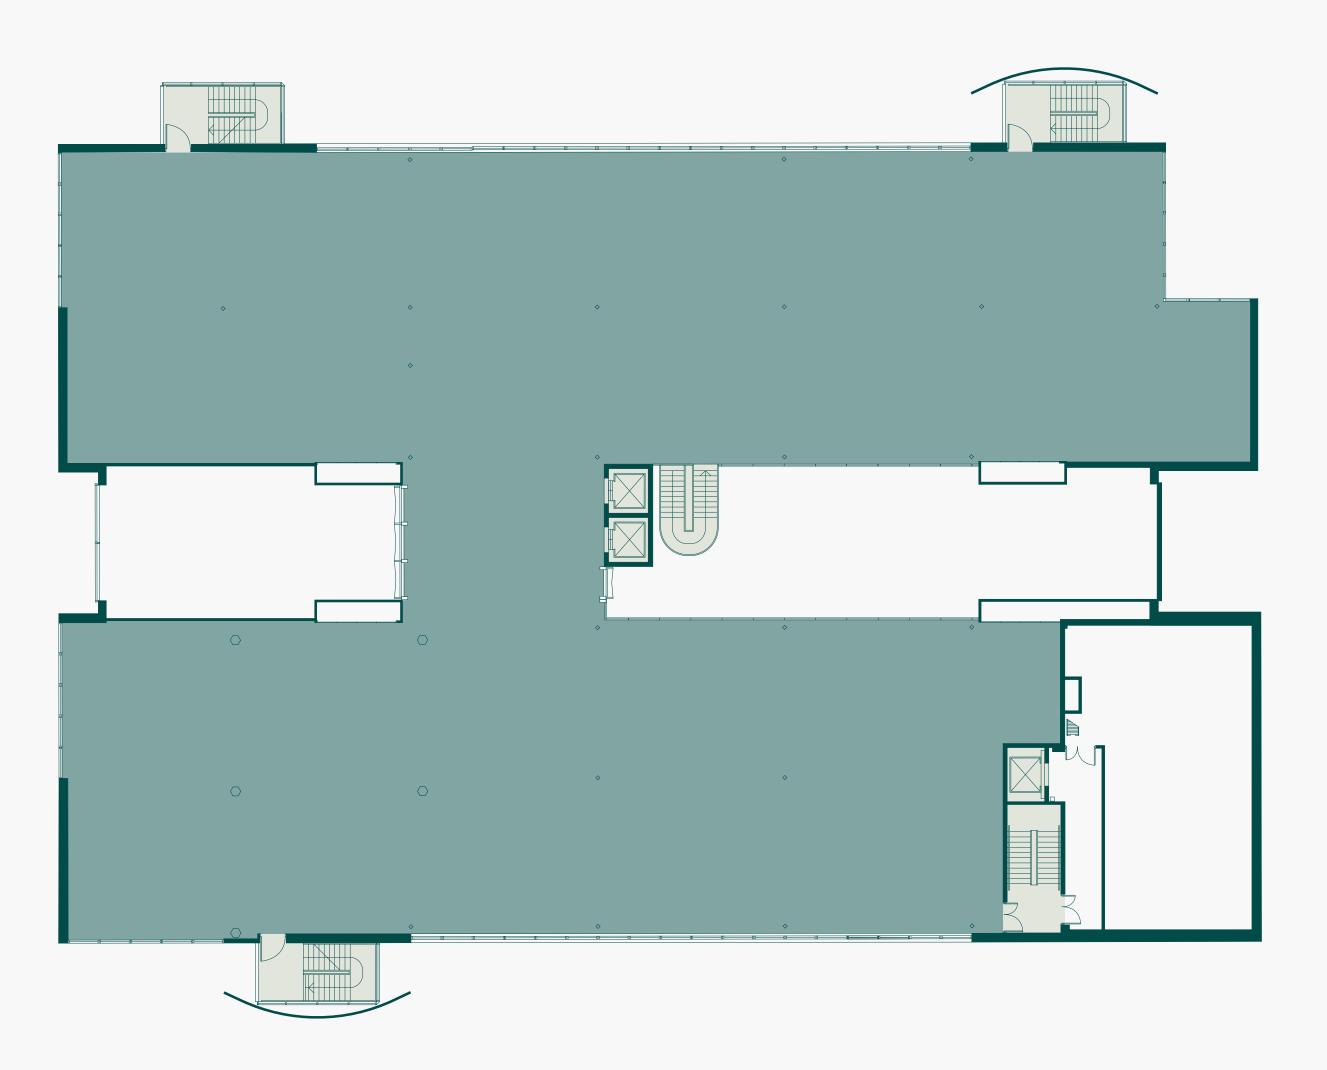

## 53,125 sq ft Office Space

Ground

- 15,840 sq ft Office Space
- 3,533 sq ft Central Atrium
  - Core
- Plant

T M

Level 01

Plant

The Connection

Level 02