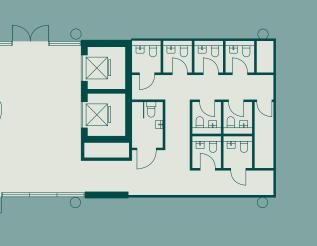

## 53,125 sq ft Office Space

Ground

- 15,840 sq ft Office Space
- 3,533 sq ft Central Atrium
  - Core
- Plant

T M

Level 01

Plant

The Connection

Level 02