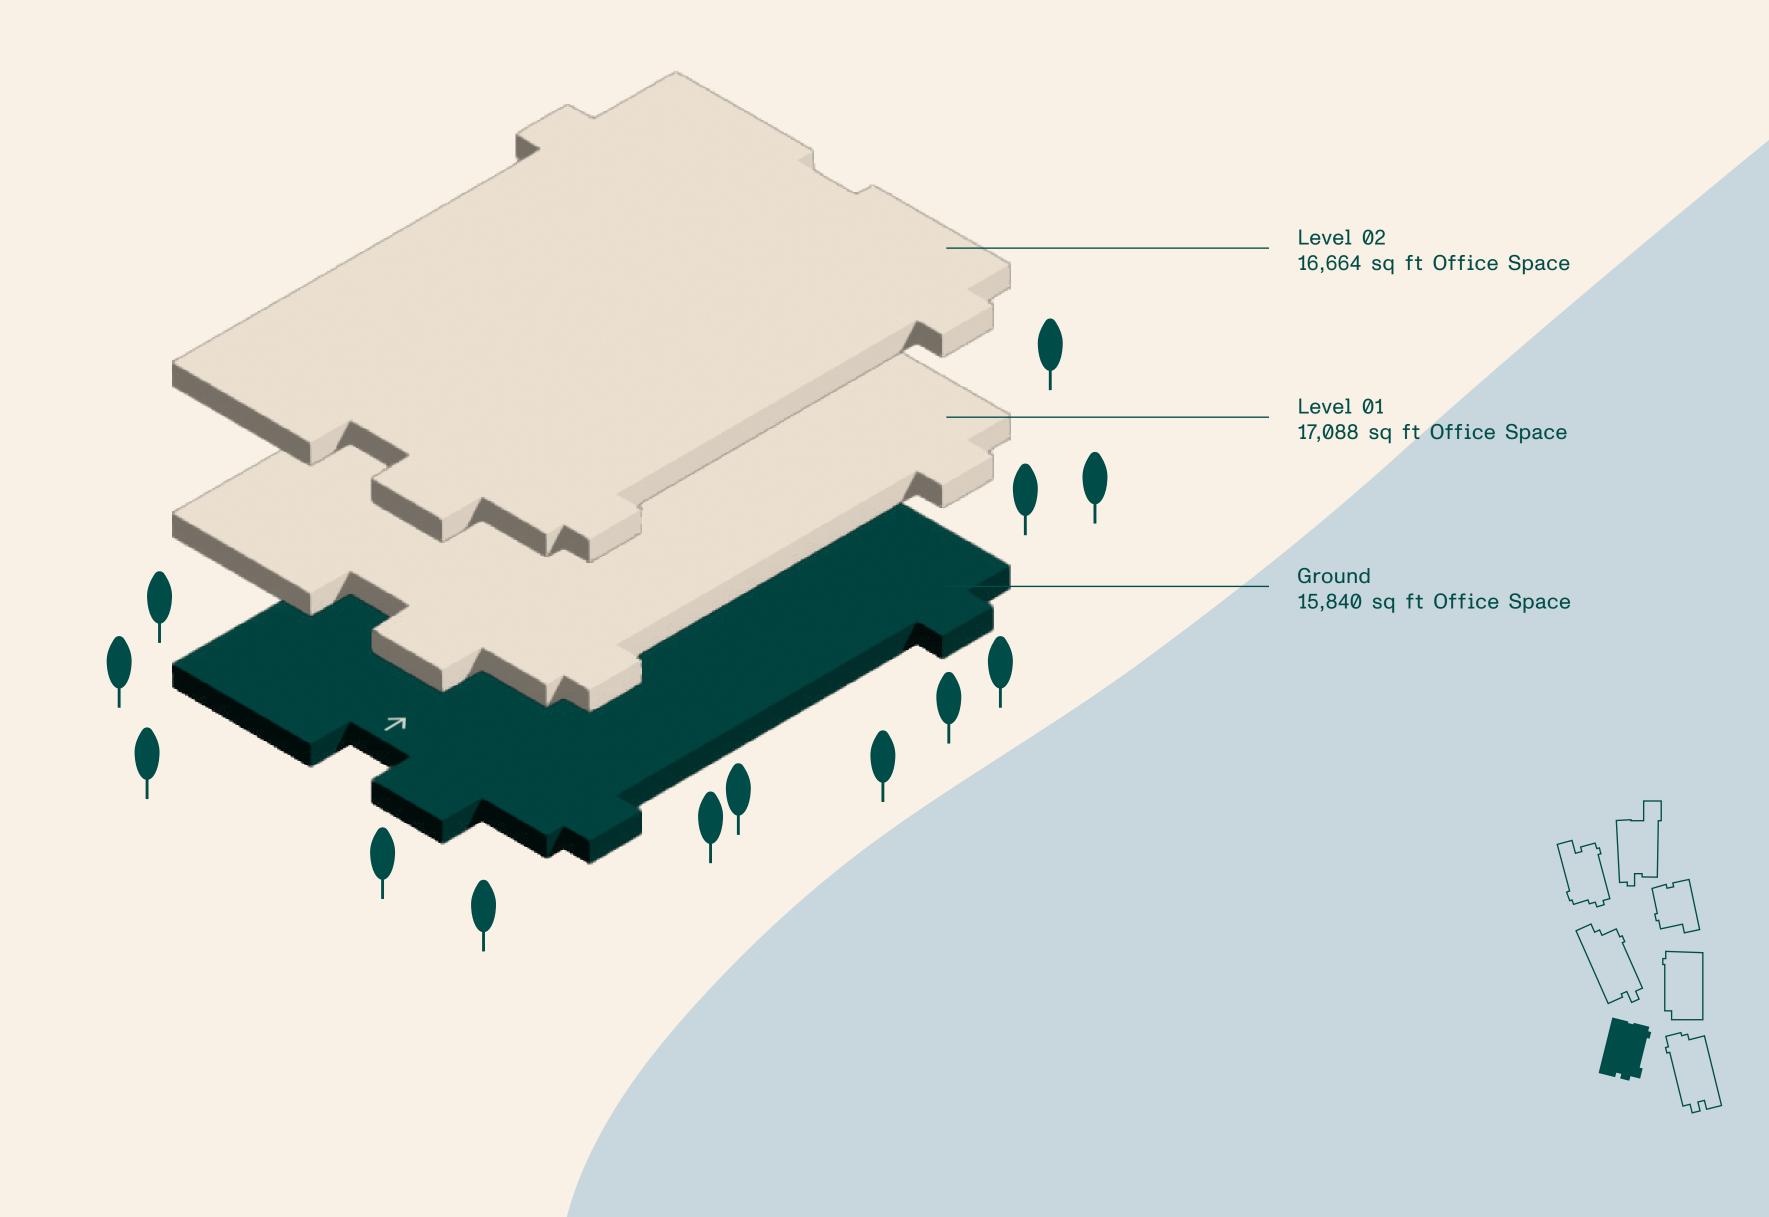

## 53,125 sq ft Office Space

Ground

- 15,840 sq ft Office Space
- 3,533 sq ft Central Atrium
  - Core
- Plant

T M

Level 01

Plant

The Connection

Level 02