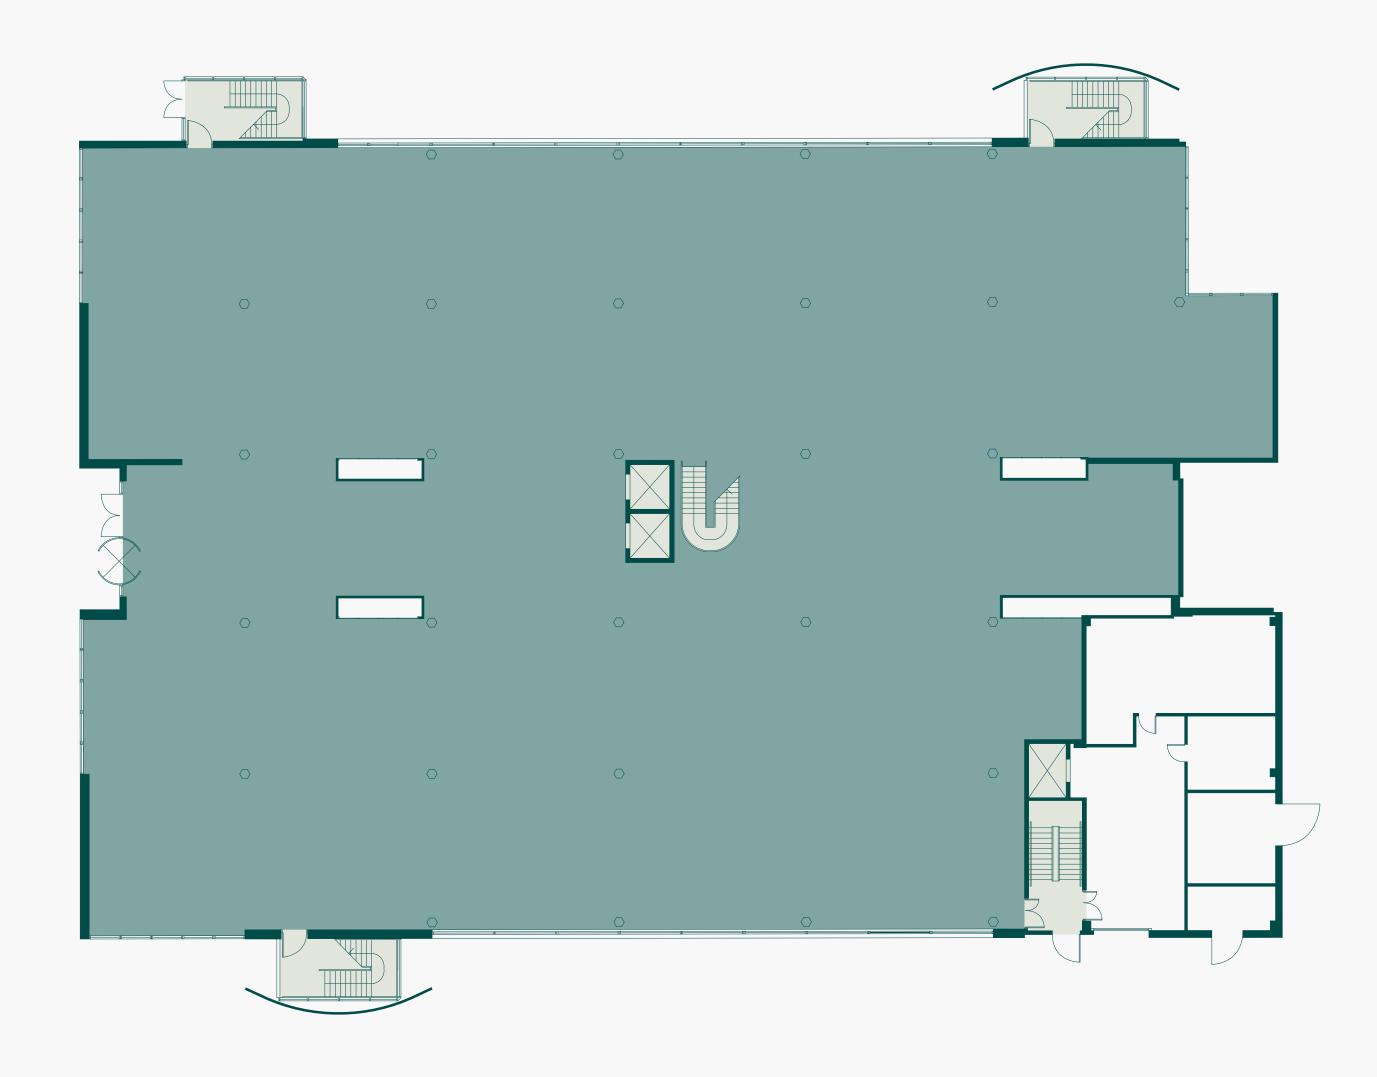

## 53,125 sq ft Office Space

Ground

- 15,840 sq ft Office Space
- 3,533 sq ft Central Atrium
  - Core
- Plant

T M

Level 01

Plant

The Connection

Level 02