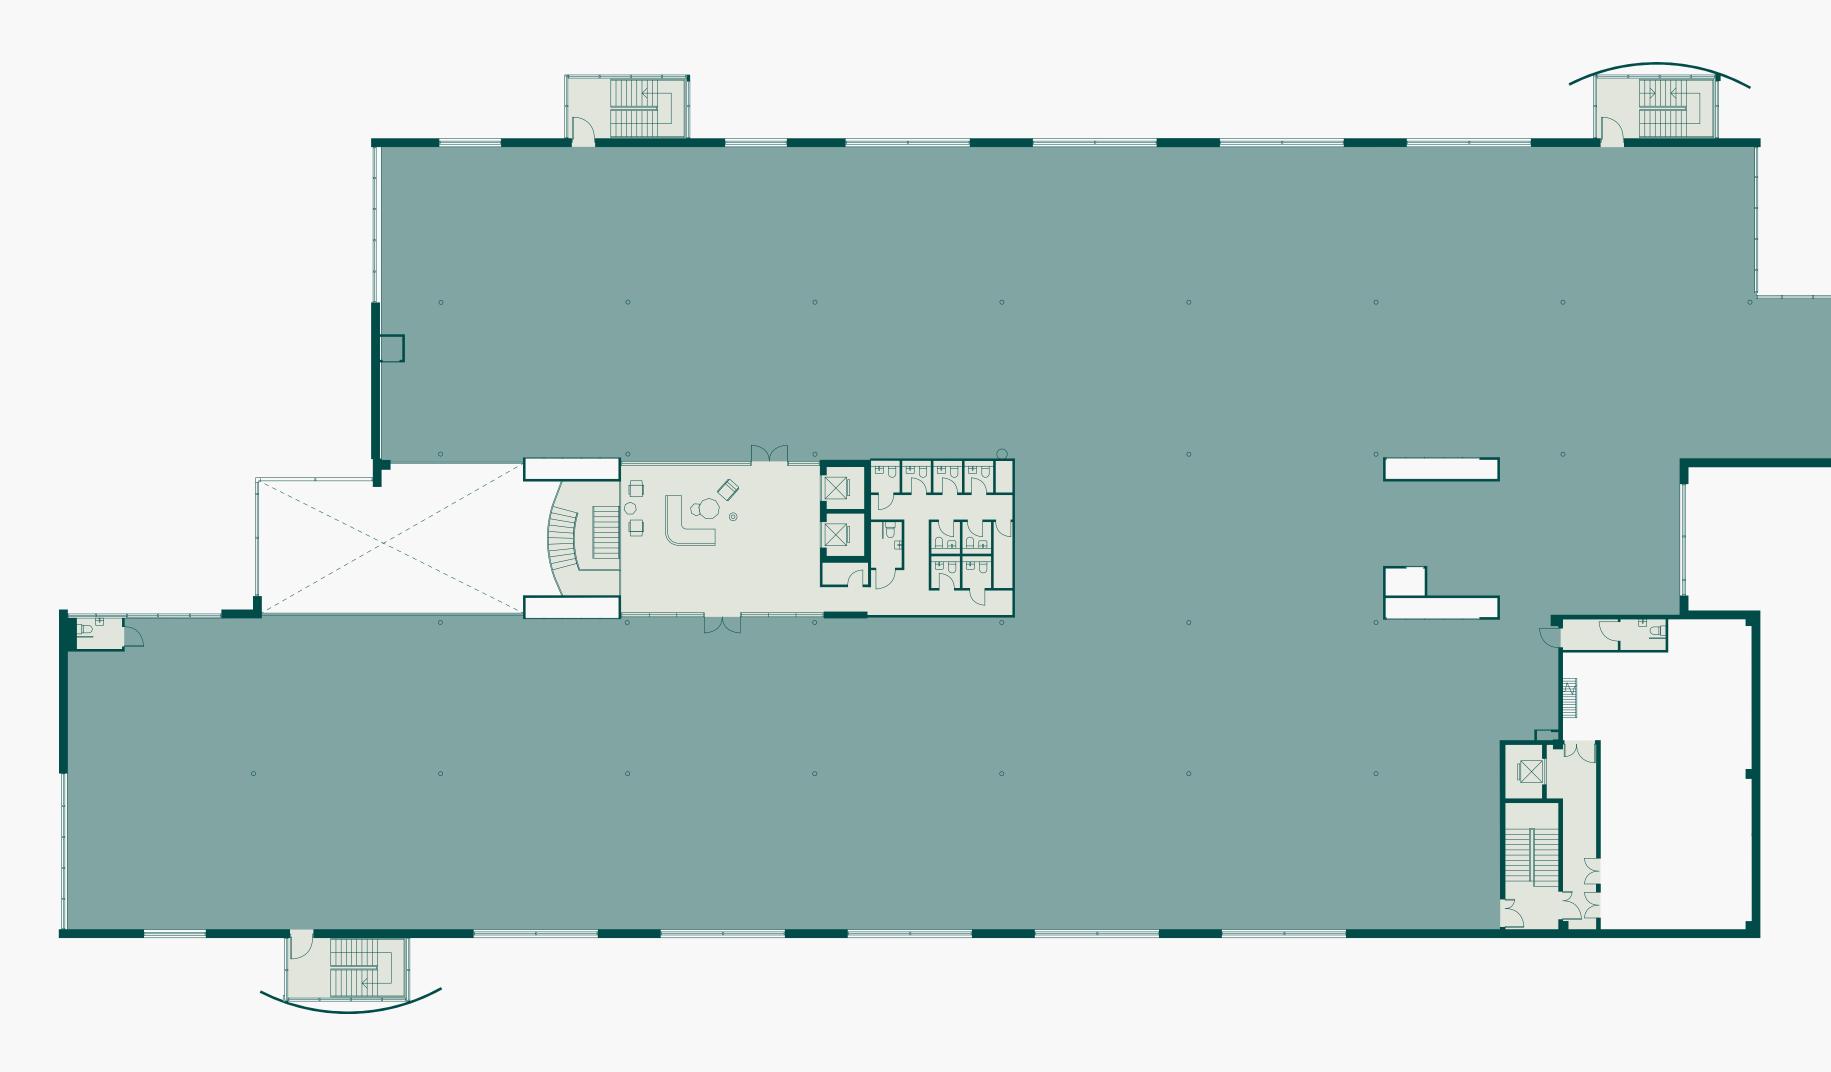

## 53,125 sq ft Office Space

Ground

- 15,840 sq ft Office Space
- 3,533 sq ft Central Atrium
  - Core
- Plant

T M

Level 01

Plant

The Connection

Level 02