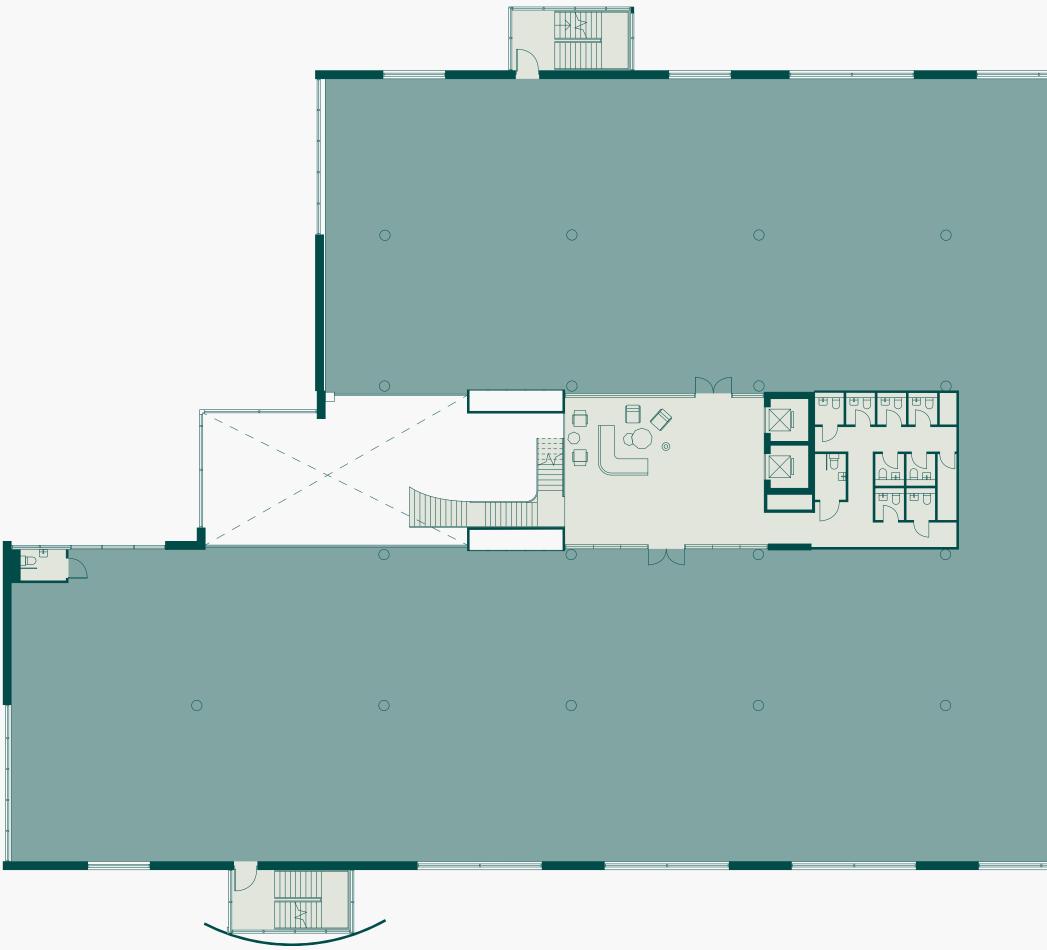

## 53,125 sq ft Office Space

Ground

- 15,840 sq ft Office Space
- 3,533 sq ft Central Atrium
  - Core
- Plant

T M

Level 01

Plant

The Connection

Level 02