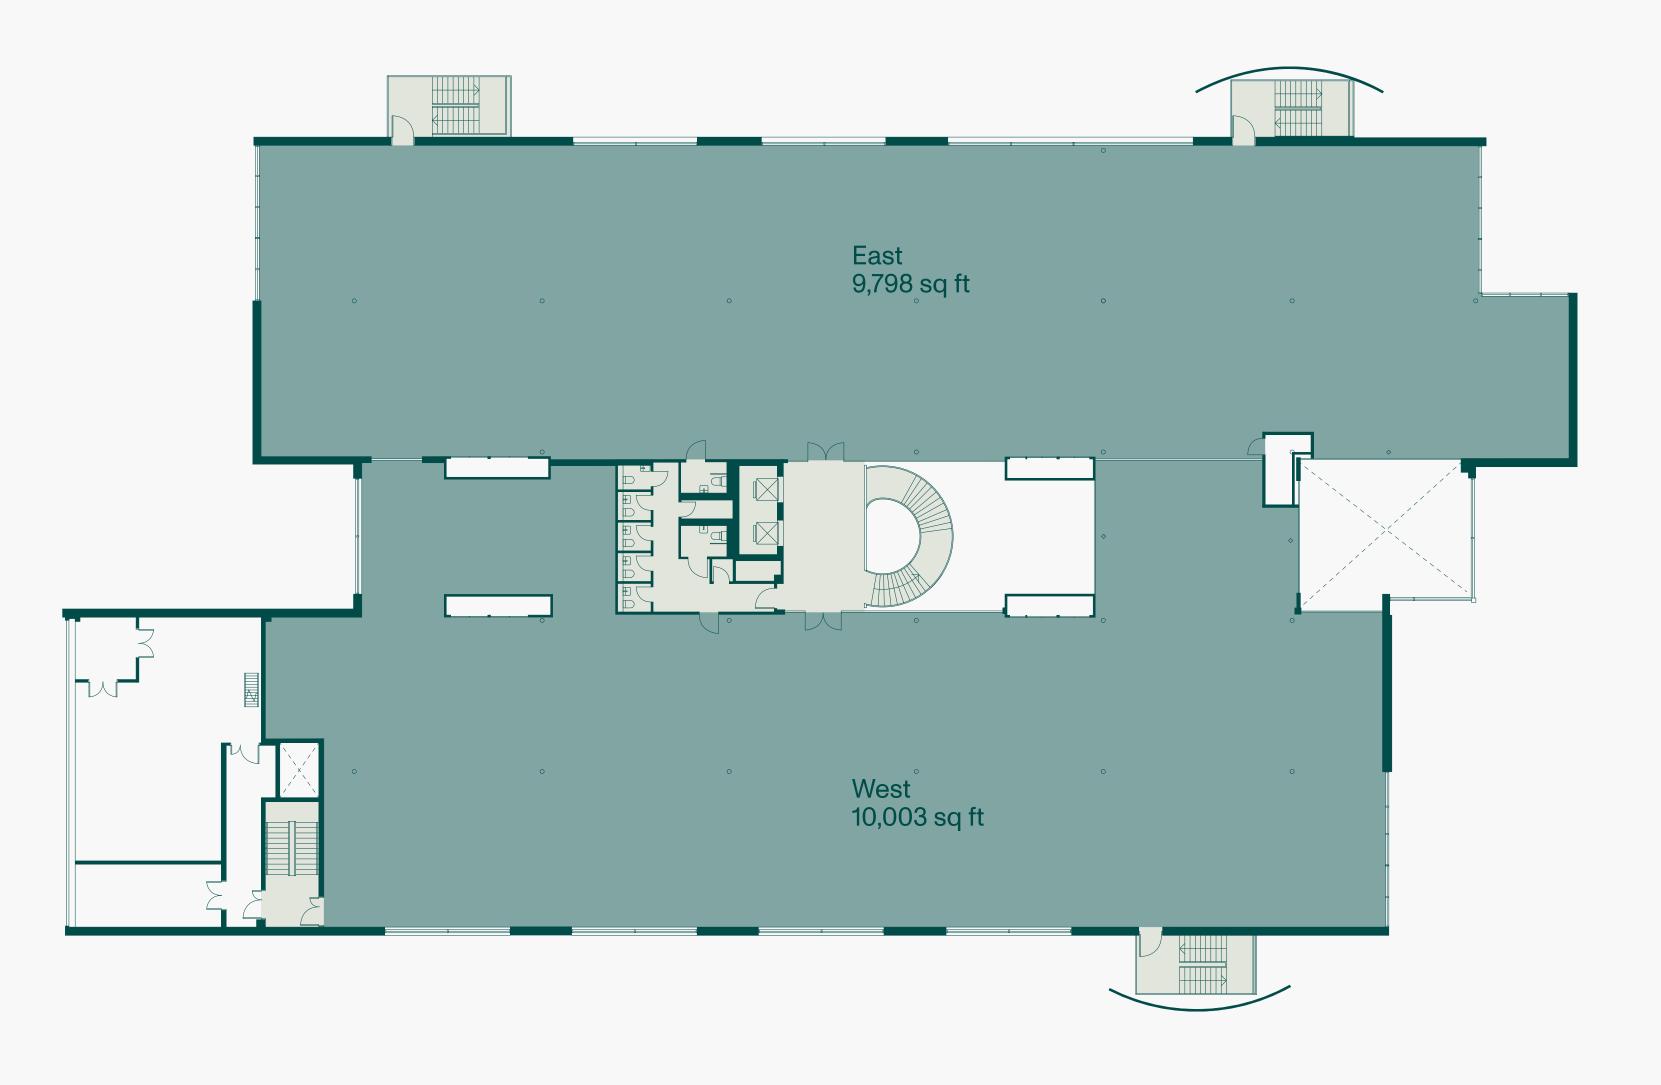

## 75,063 sq ft Office Space

The Connection

Ground

0

HR:

Level 01

Level 02

Overview