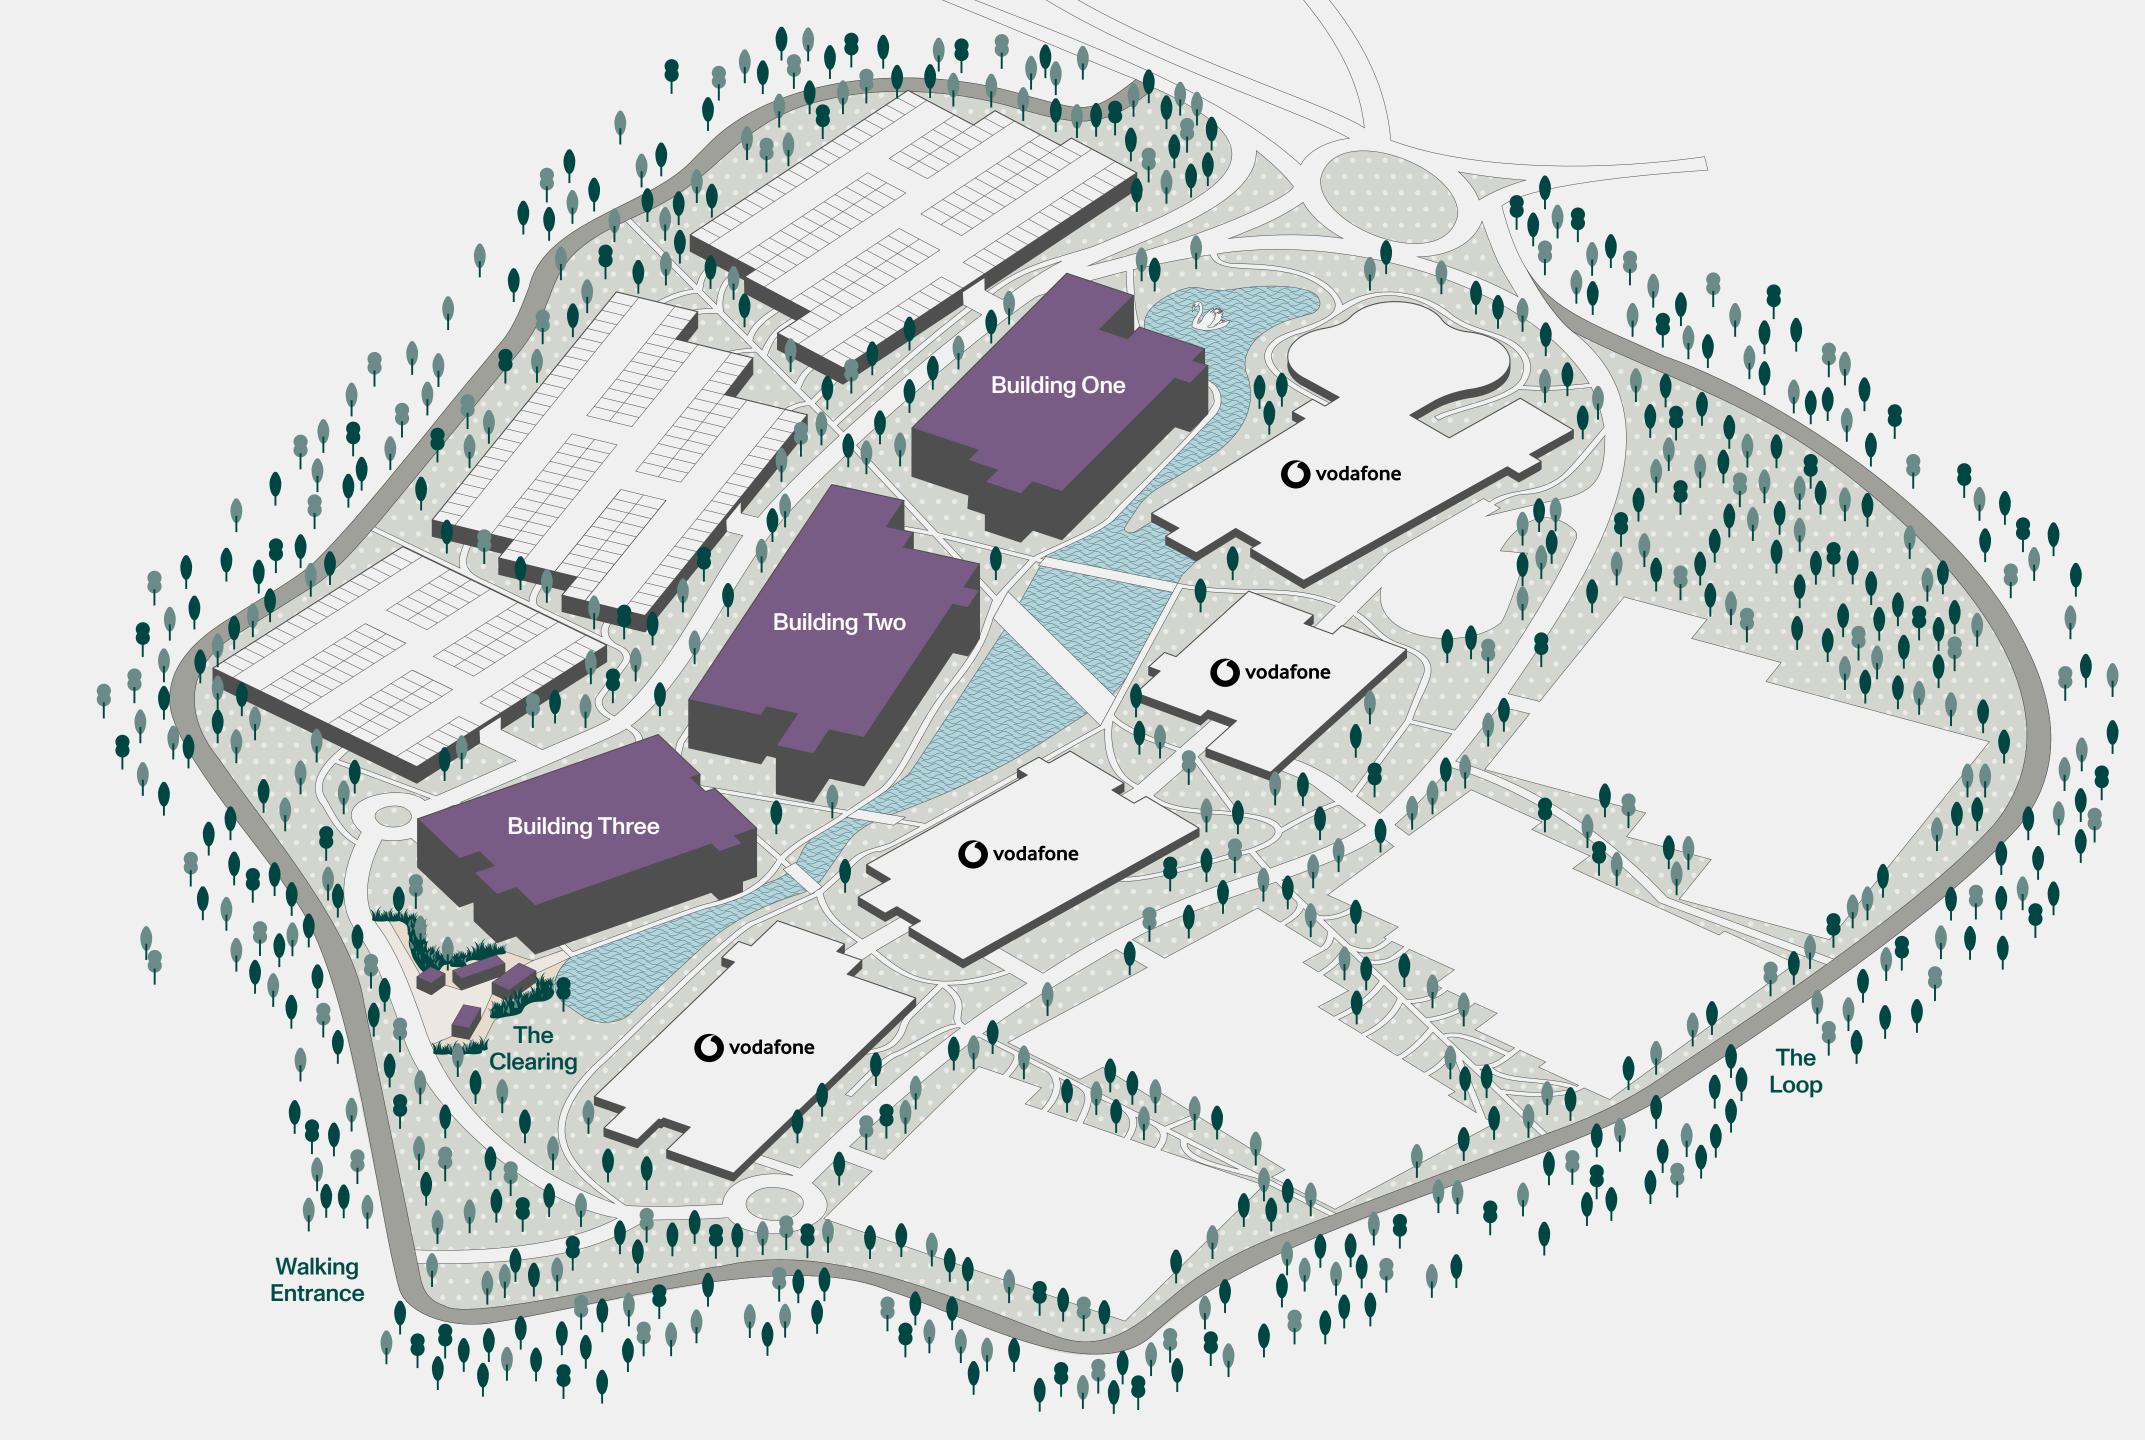

# Masterplan

### **Building One**

Office Space 57,447 sq ft Car Parking Spaces 334

### Building Two

Office Space 75,063 sq ft Car Parking Spaces 385

### **Building Three**

Office Space53,125 sq ftCar Parking Spaces261

#### The Clearing

| Pod 01 | 16 people |
|--------|-----------|
| Pod 02 | 20 people |
| Pod 03 | 18 people |

Overview

57,447 sq ft Office Space

7,207 sq ft Co-working Areas