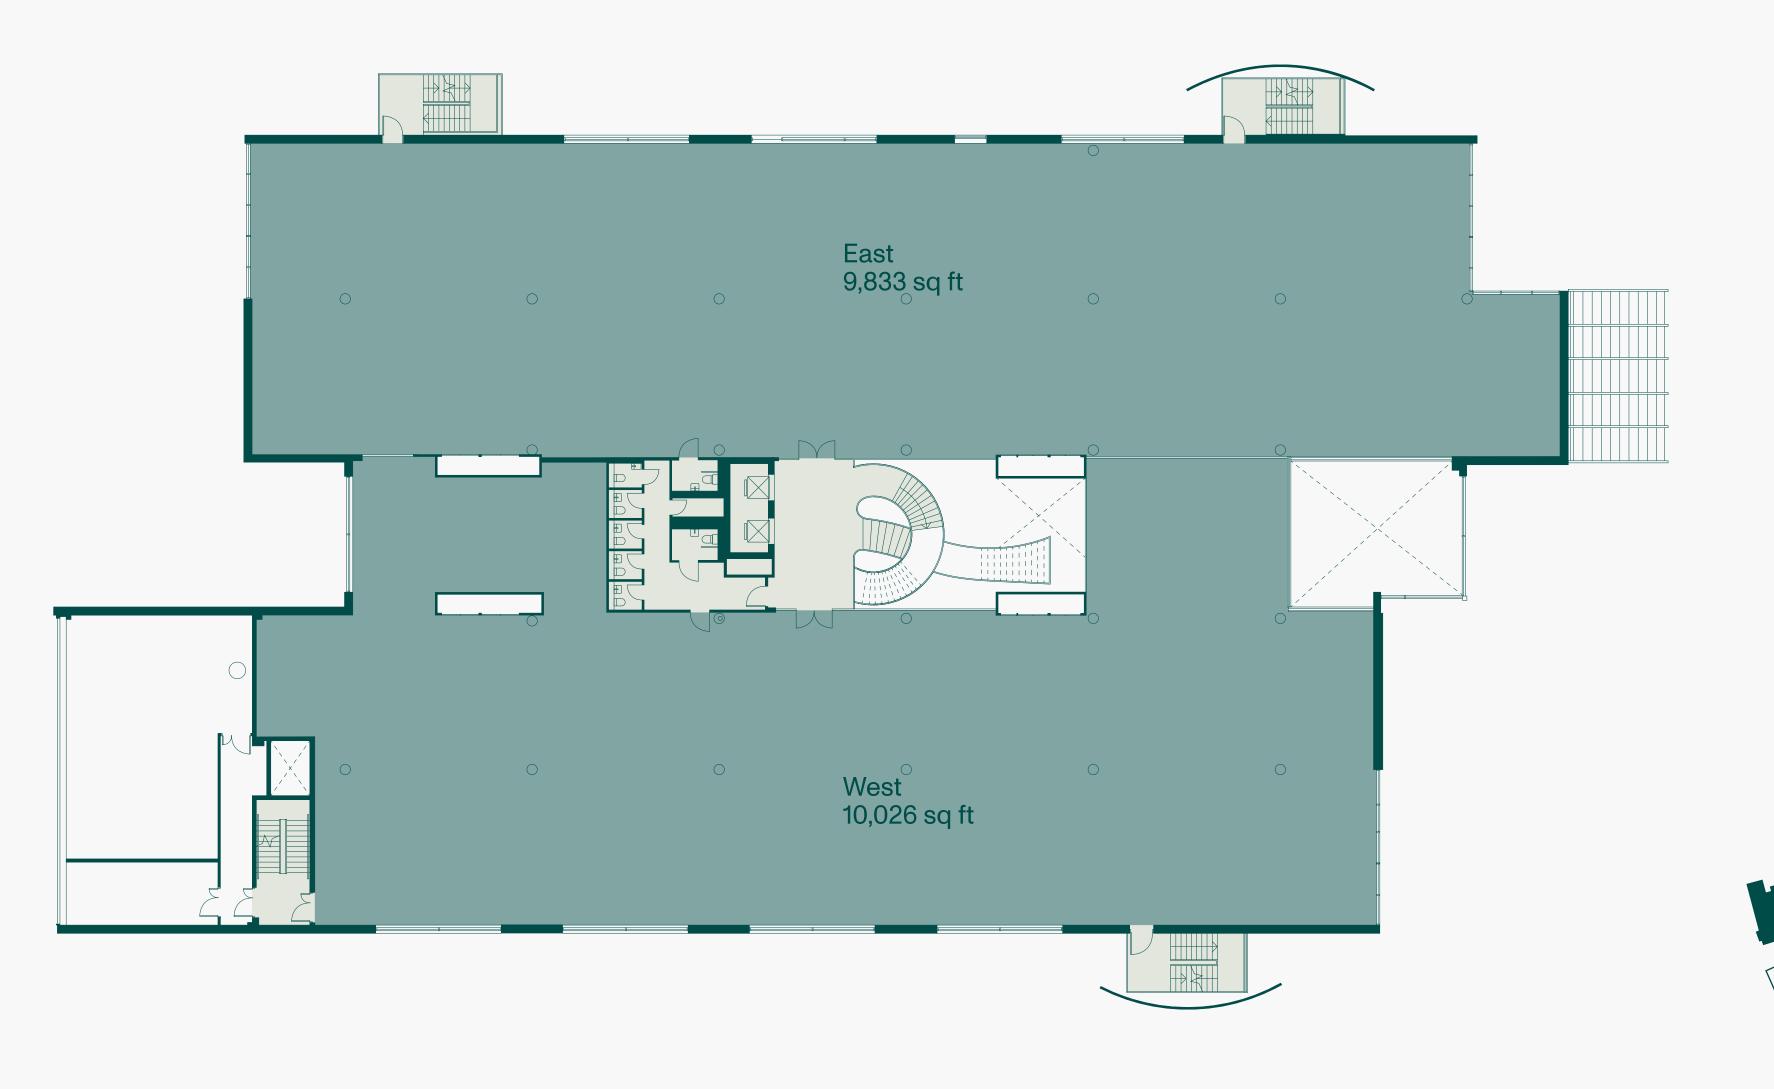

## 75,063 sq ft Office Space

The Connection

Ground

0

HR:

Level 01

Level 02

Overview