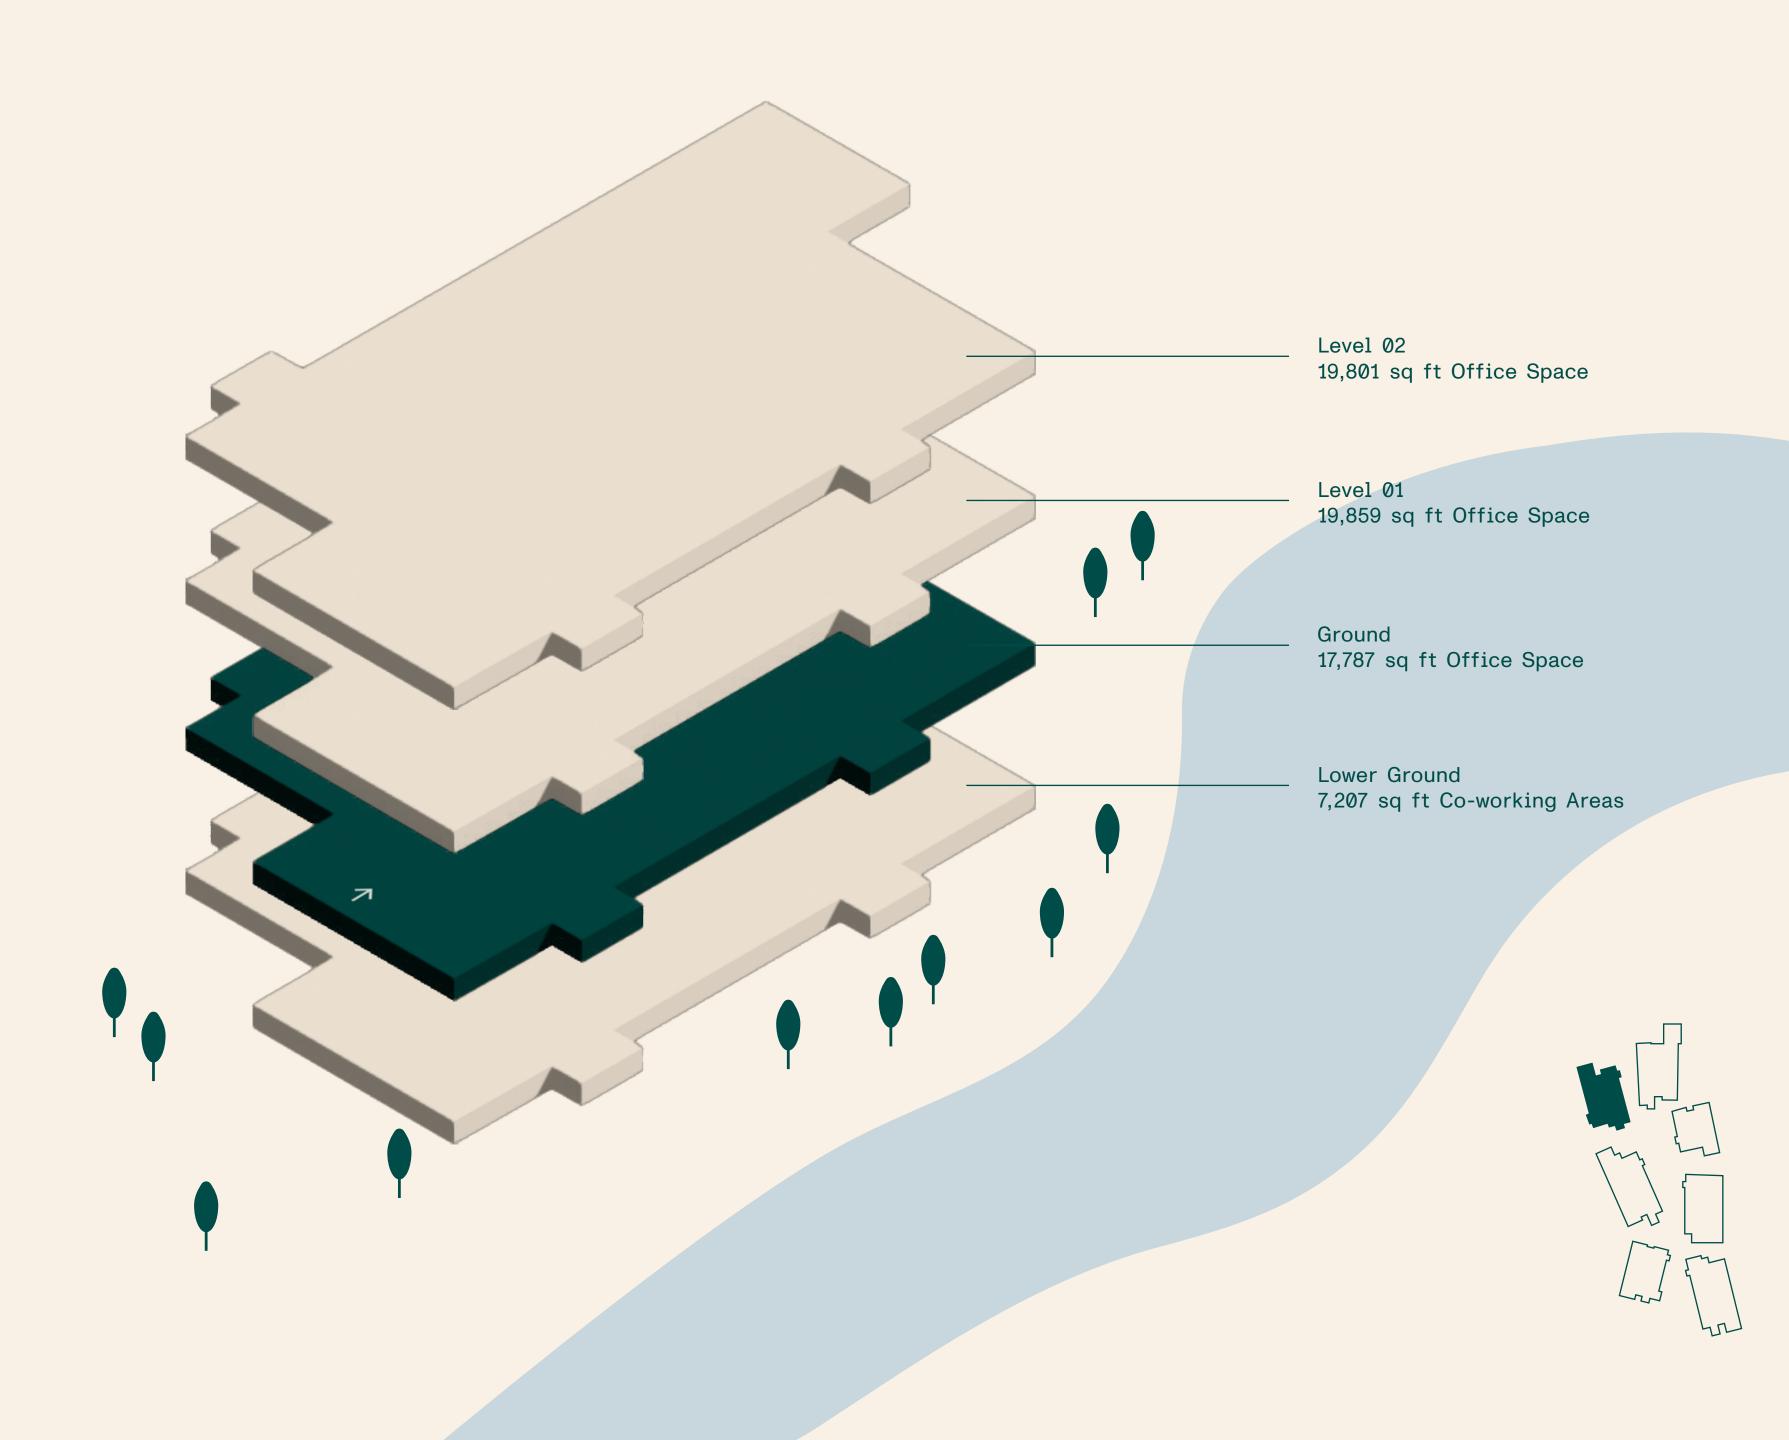

#### The Clearing

| Pod 01 | 16 people |
|--------|-----------|
| Pod 02 | 20 people |
| Pod 03 | 18 people |

Overview

57,447 sq ft Office Space

7,207 sq ft Co-working Areas

## Lower Ground

- 7,207 sq ft Co-working Space
- 4,874 sq ftGym & Fitness Studio
- 388 sq ft Sunken Garden
  - **End-of-trip Facilities**
  - Core

- 17,787 sq ft Office Space
- Reception / Café