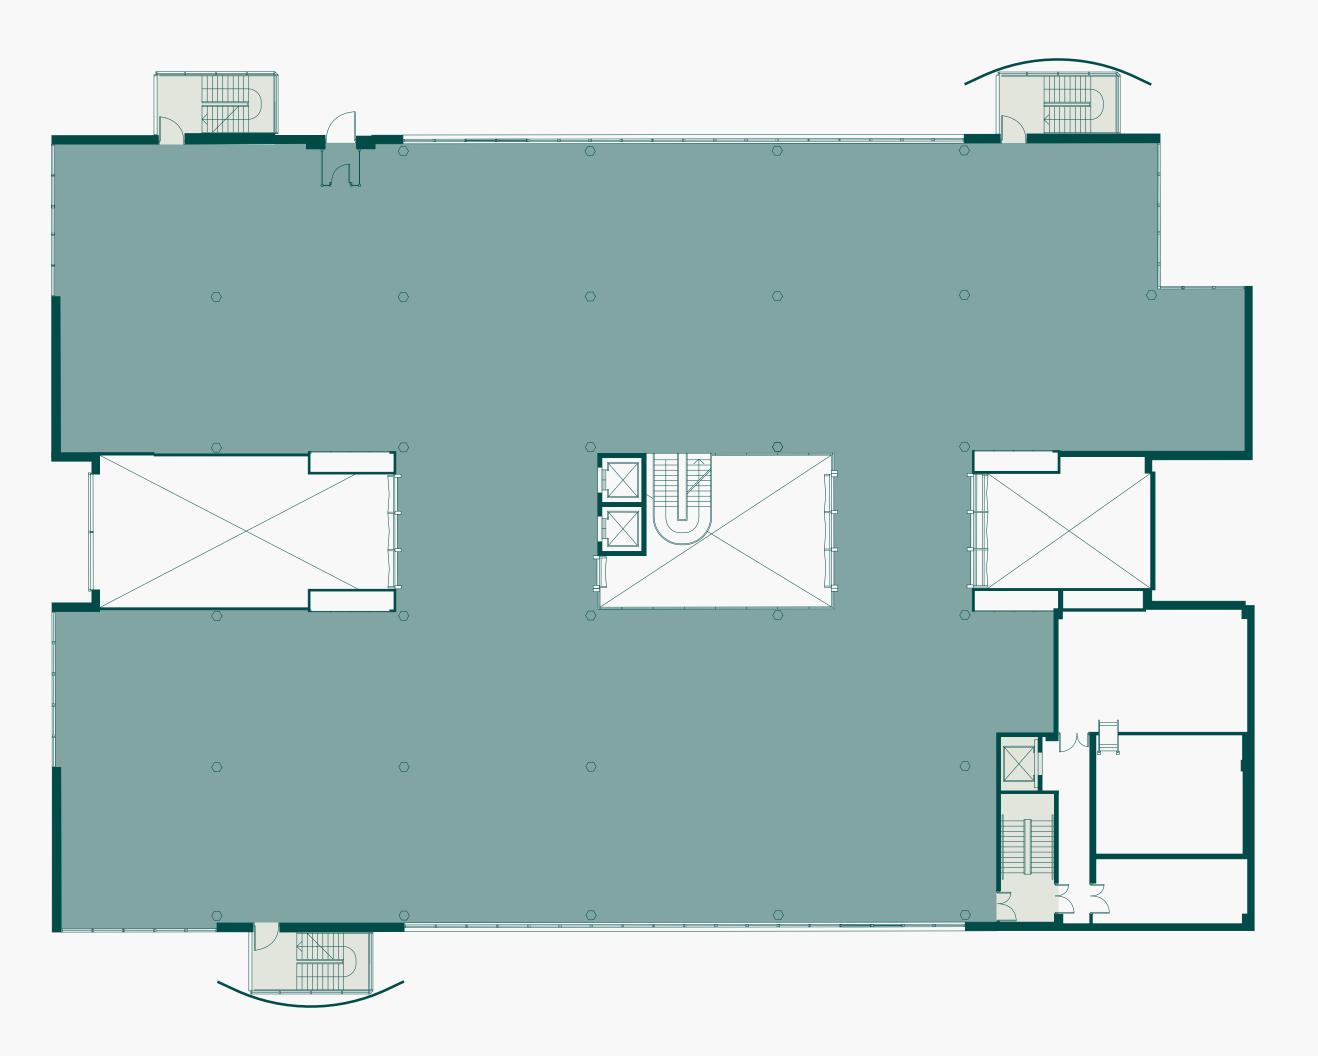

#### The Clearing

| Pod 01 | 16 people |
|--------|-----------|
| Pod 02 | 20 people |
| Pod 03 | 18 people |

Overview

57,447 sq ft Office Space

7,207 sq ft Co-working Areas