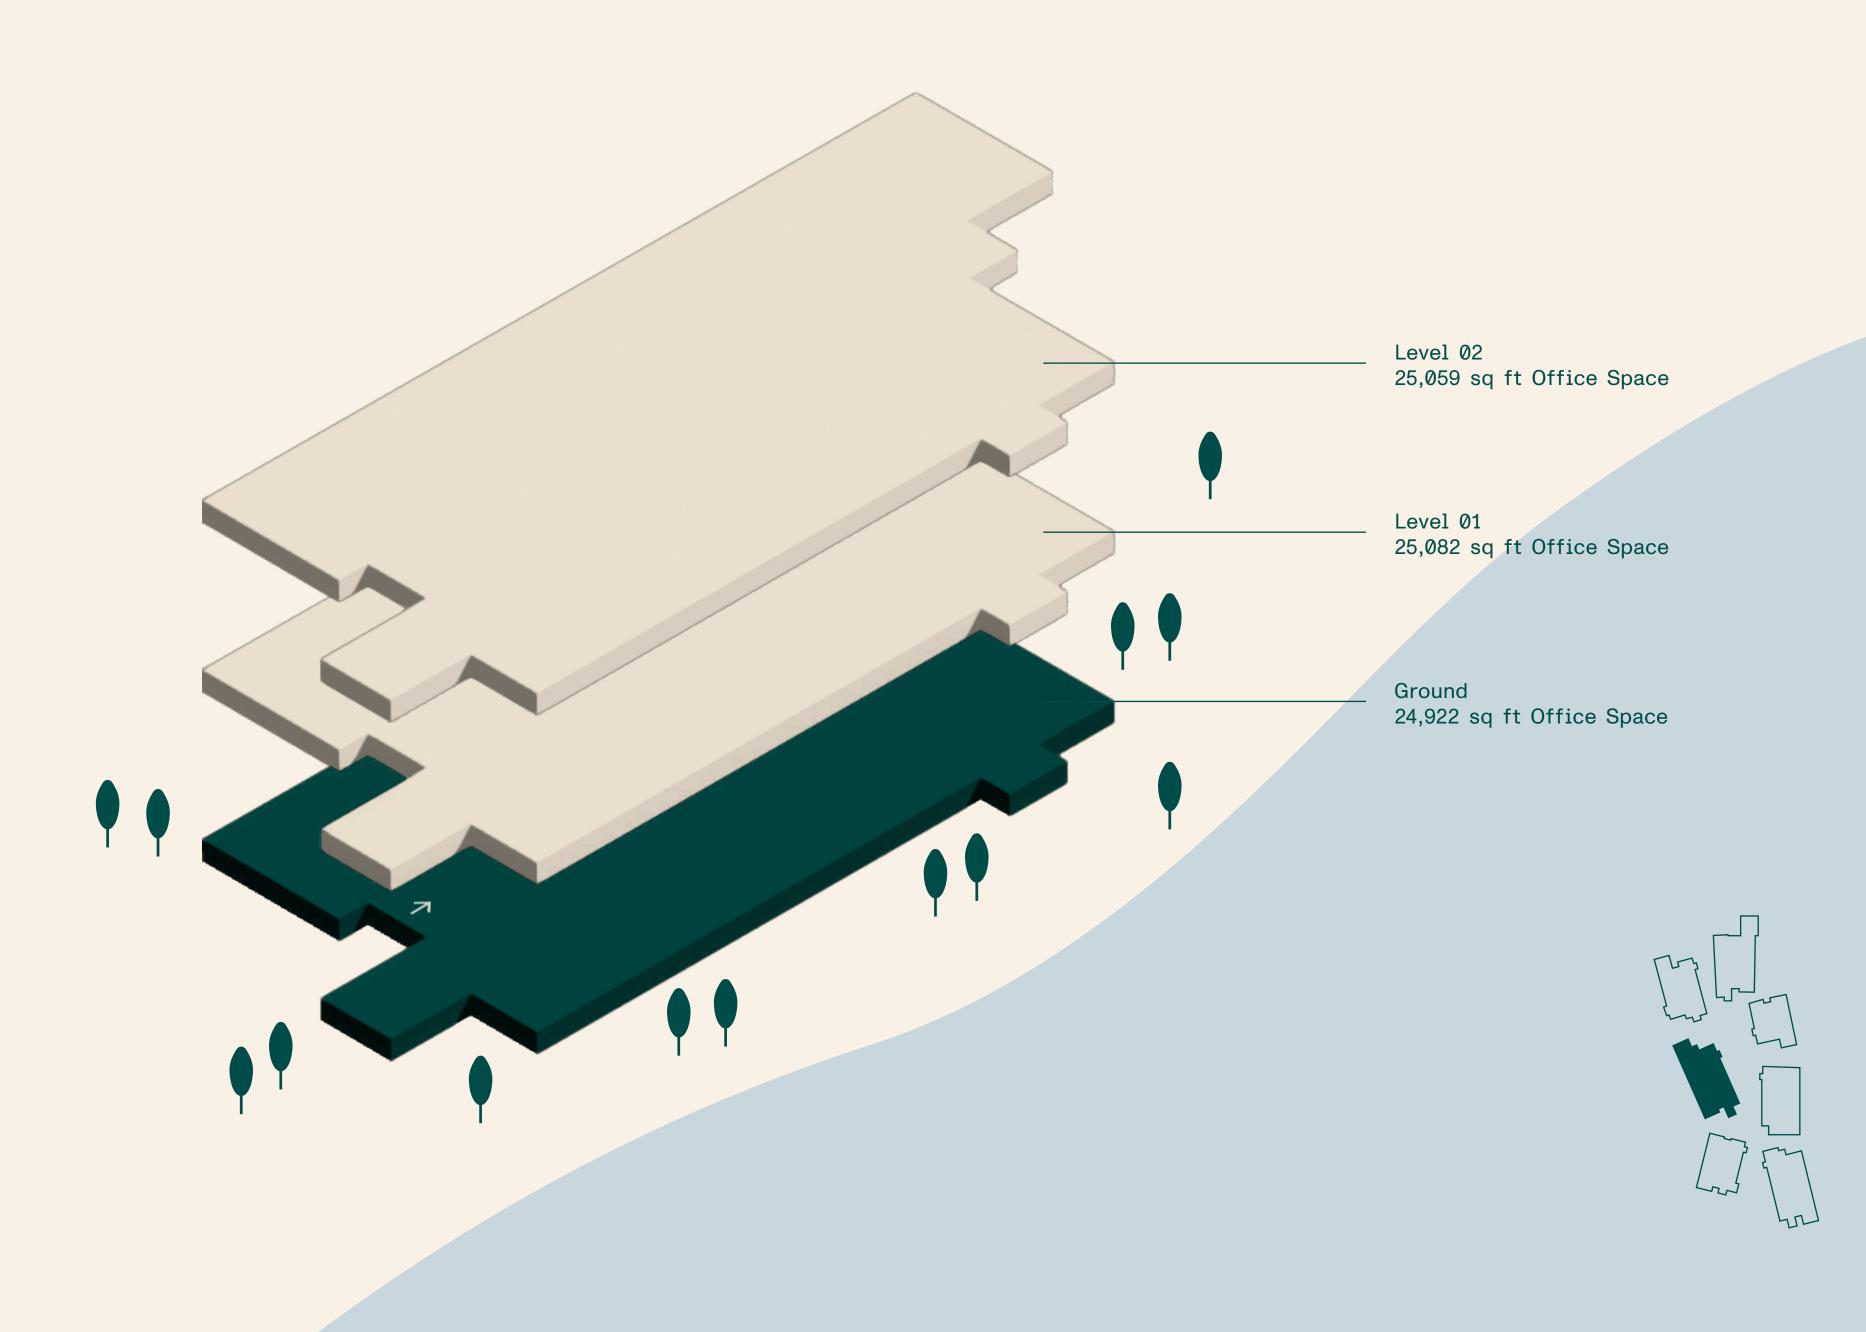

### **Building Three**

Office Space53,125 sq ftCar Parking Spaces261

## 53,125 sq ft Office Space

Ground

- 15,840 sq ft Office Space
- 3,533 sq ft Central Atrium
  - Core
- Plant

T M

Level 01

Plant

The Connection

Level 02