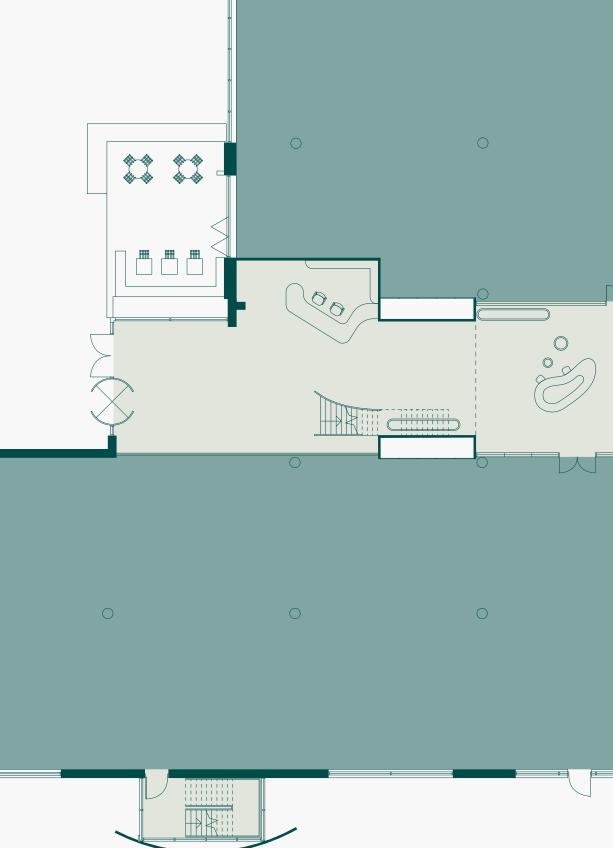

## 53,125 sq ft Office Space

Ground

- 15,840 sq ft Office Space
- 3,533 sq ft Central Atrium
  - Core
- Plant

T M

Level 01

Plant

The Connection

Level 02