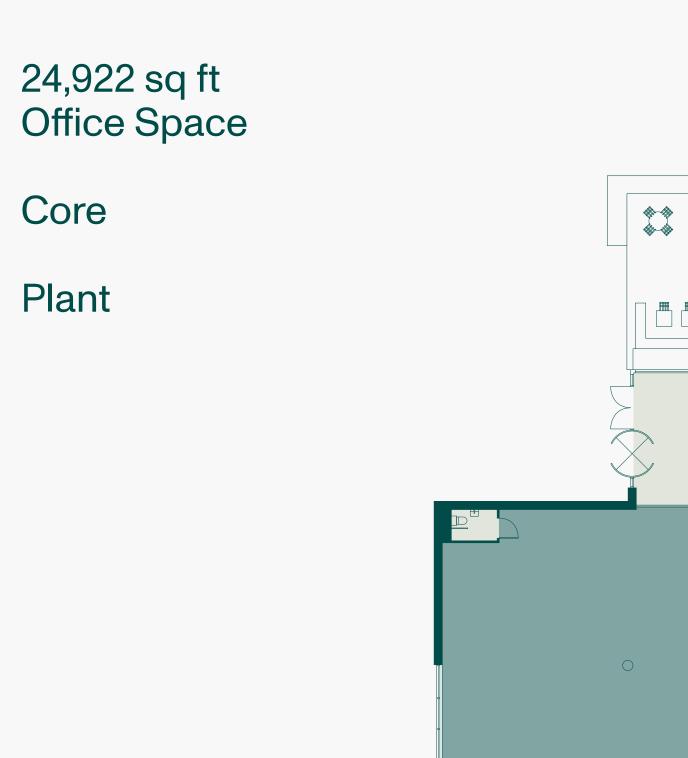

## 53,125 sq ft Office Space

Ground

- 15,840 sq ft Office Space
- 3,533 sq ft Central Atrium
  - Core
- Plant

T M

Level 01

Plant

The Connection

Level 02