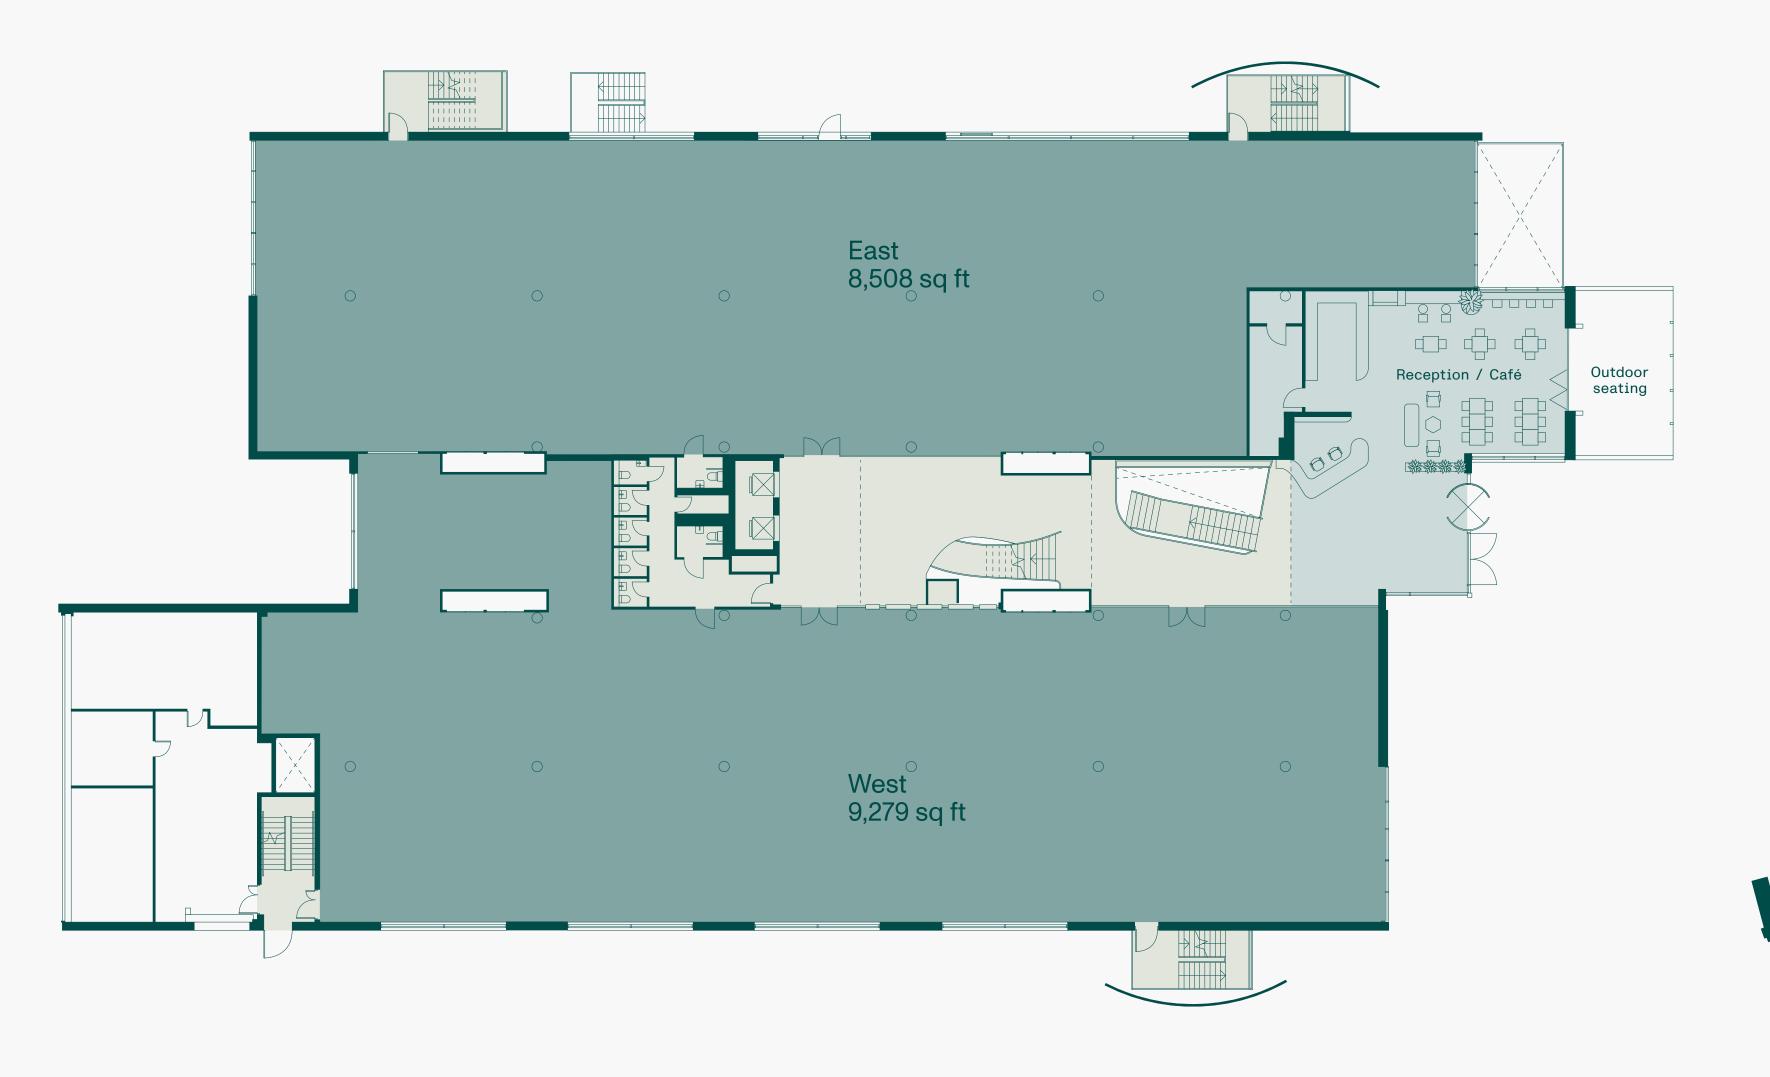

## 75,063 sq ft Office Space

The Connection

Ground

0

HR:

Level 01

Level 02

Overview