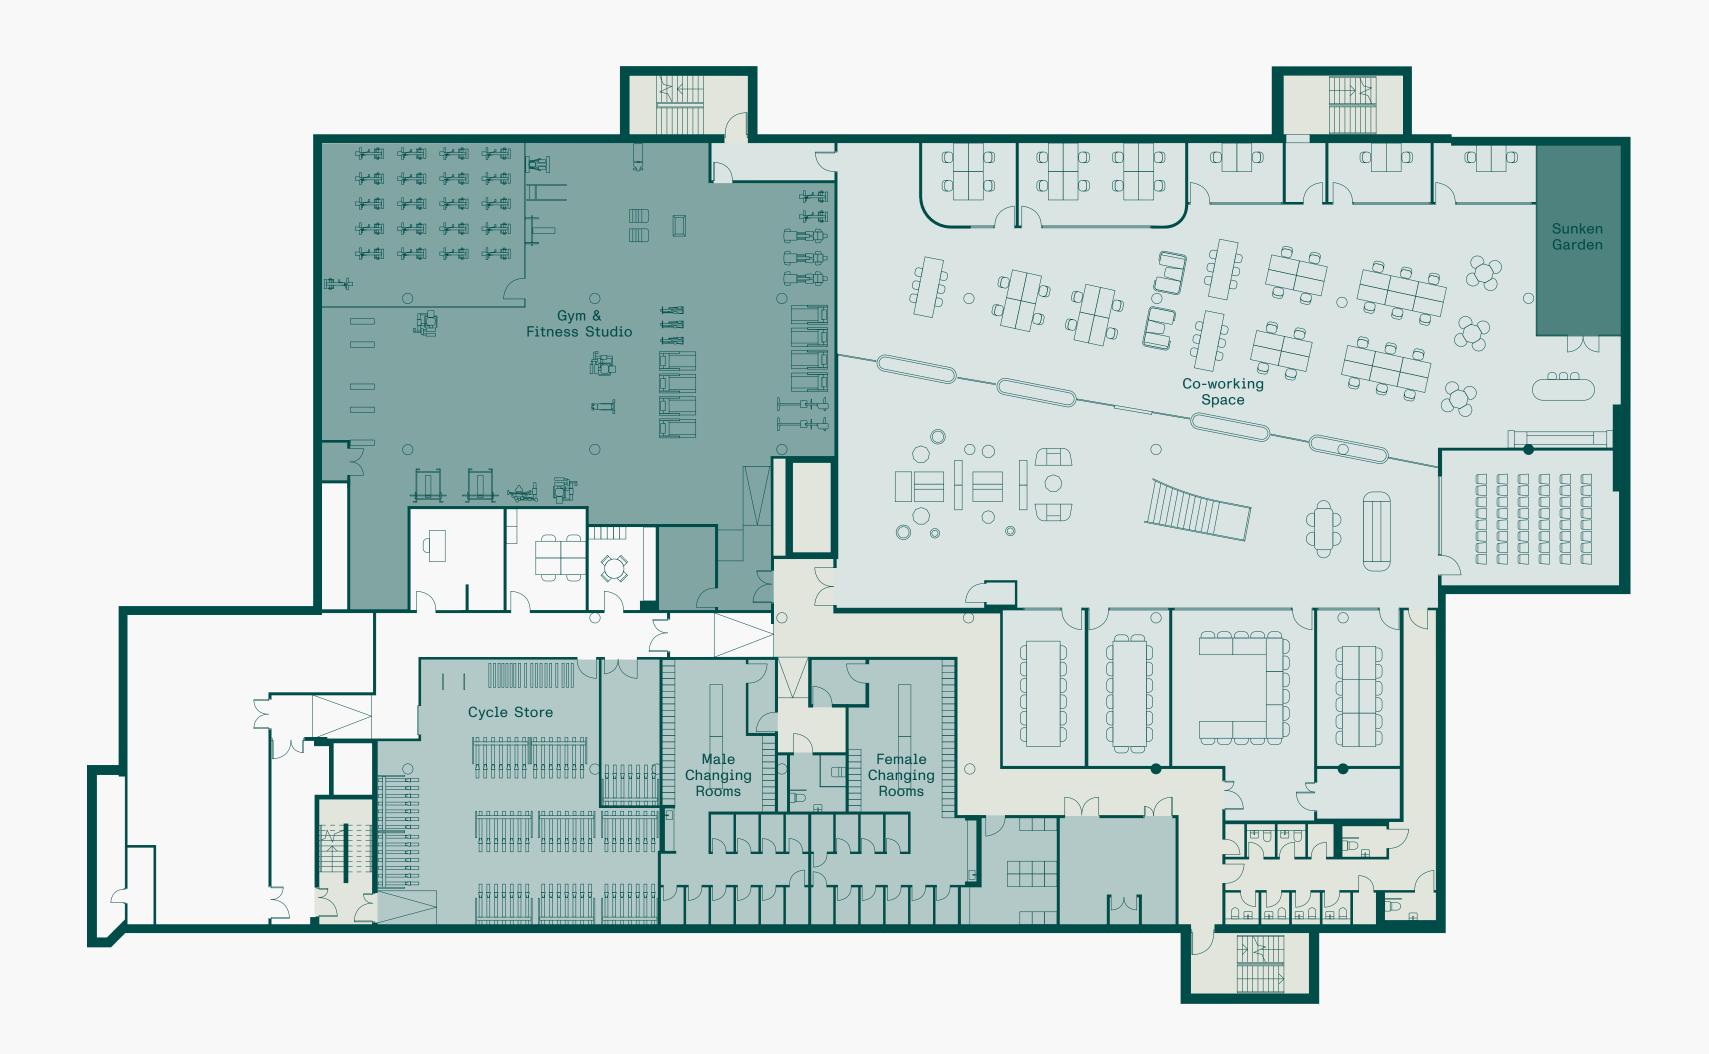

## Lower Ground

- 7,207 sq ft Co-working Space
- 4,874 sq ftGym & Fitness Studio
- 388 sq ft Sunken Garden
  - **End-of-trip Facilities**
  - Core

- 17,787 sq ft Office Space
- Reception / Café